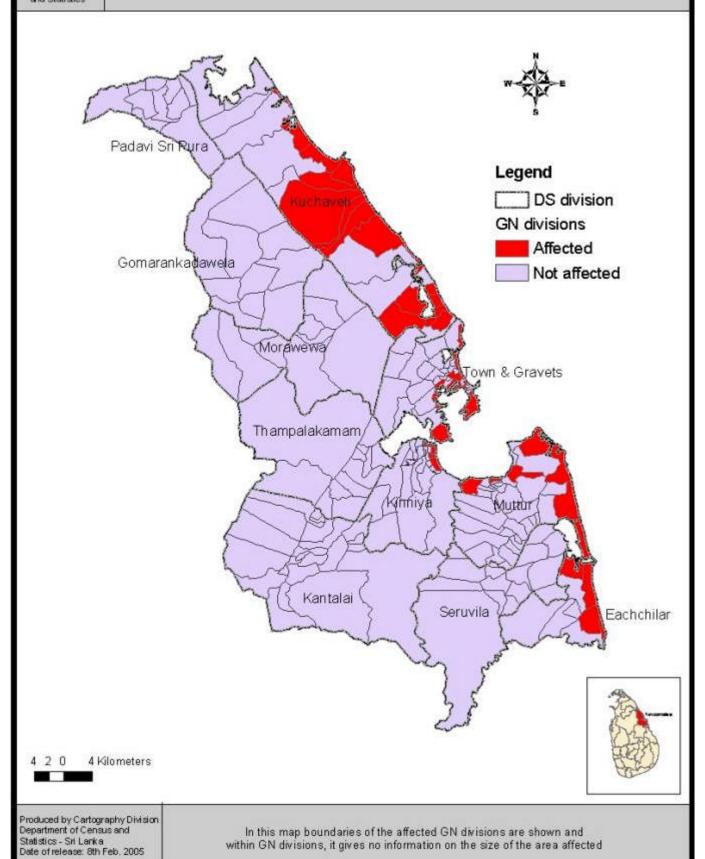

## GN Divisions of the Trincomalee district affected by the Tsunami: 9.0/2004

Table 1 : Number of housing units of affected census blocks, before and after Tsunami 2004 by DS divisions \* : Trincomalee District (Provisional)