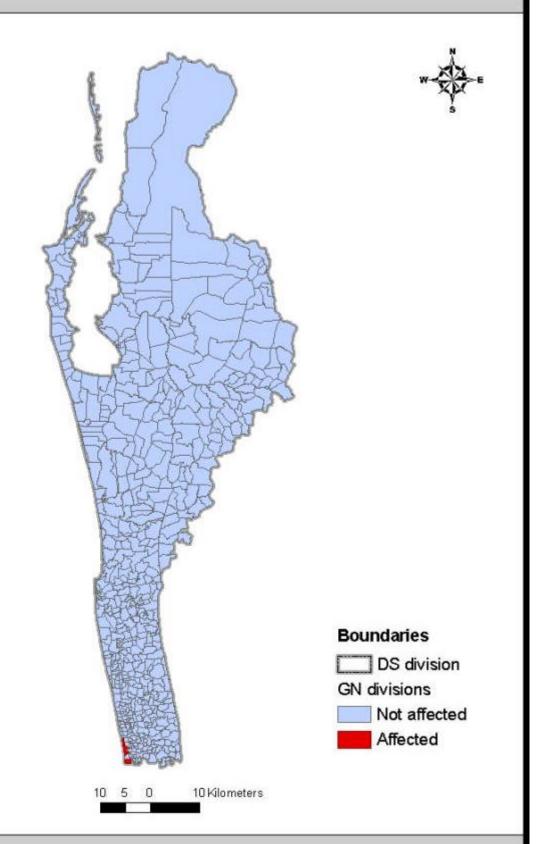

## GN Divisions of the Puttalam district affected by the Tsunami: 9.0/2004

Produced by Cartography Division Department of Census and Statistics - Sri Lanka Date of release: 10th Feb. 2005

In this map boundaries of the affected GN divisions are shown and within GN divisions, it gives no information on the size of the area affected