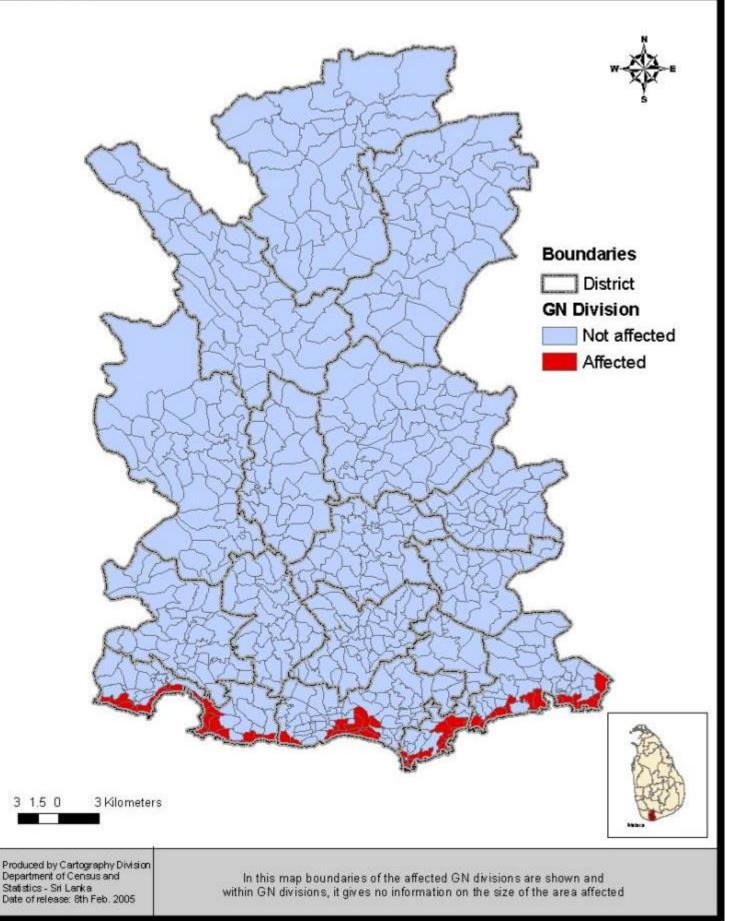

#### Preliminary Statistics of the Census of Population and Buildings of the Census Blocks Affected by the Tsunami – 2004

(In this report, statistics are given only for the affected Grama Niladhari divisions)

#### MATARA DISTRICT

Department of Census and Statistics - 2005



#### GN Divisions of the Matara district affected by the Tsunami: 9.0/2004



# Table 1 : Number of housing units of affected census blocks, before and after Tsunami 2004 by DS division\*: Matara district (Provisional)

|                     | Numb                  | er of GN                    | Number of census          |                              | Number of housing units in affected census blocks |                       |                                  |                            |                |  |  |  |
|---------------------|-----------------------|-----------------------------|---------------------------|------------------------------|---------------------------------------------------|-----------------------|----------------------------------|----------------------------|----------------|--|--|--|
| DC Division         | Div                   | is