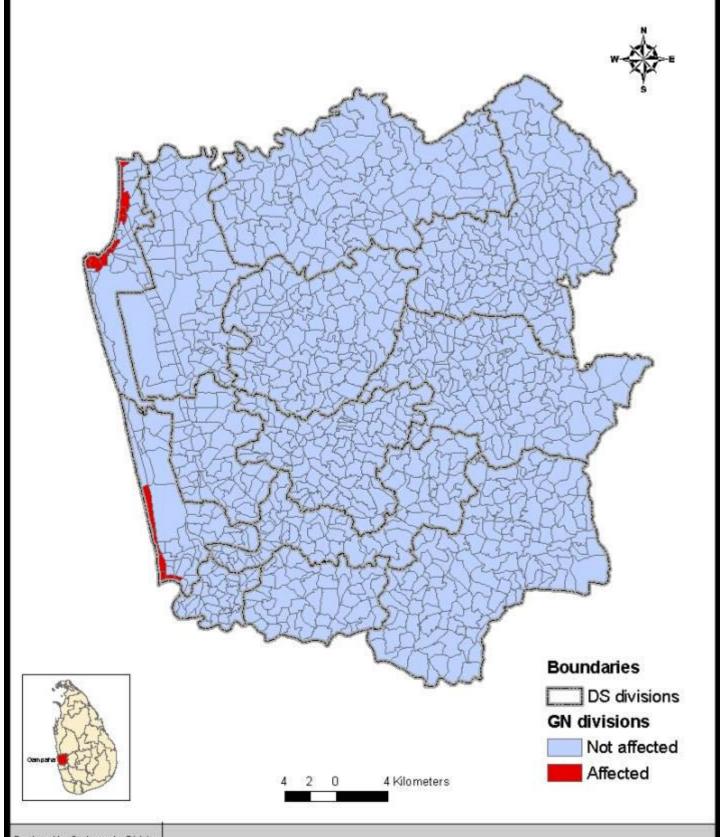

## GN Divisions of the Gampaha district affected by the Tsunami: 9.0/2004

Produced by Cartography Division Department of Census and Statistics - Sri Lanka Date of release: 10th Feb. 2005

In this map boundaries of the affected GN divisions are shown and within GN divisions, it gives no information on the size of the area affected