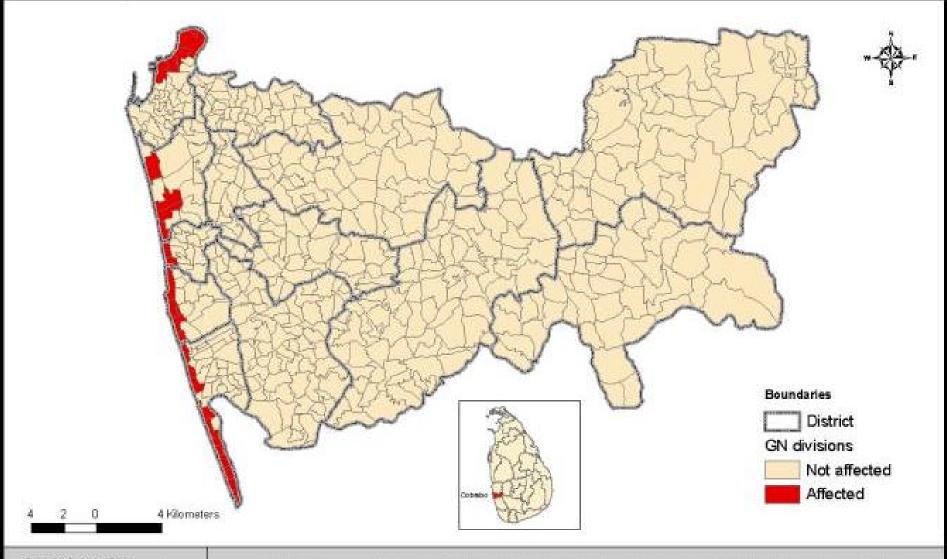

## GN Divisions of the Colombo district affected by the Tsunami: 9.0/2004

Frequentity Cartegraphy Dilease Capacitrant of Canada and Solistics - Se Lanks Date of release: 15th Feb. 2005

In this map boundaries of the affected GN divisions are shown and within GN divisions, it gives no information on the size of the area affected