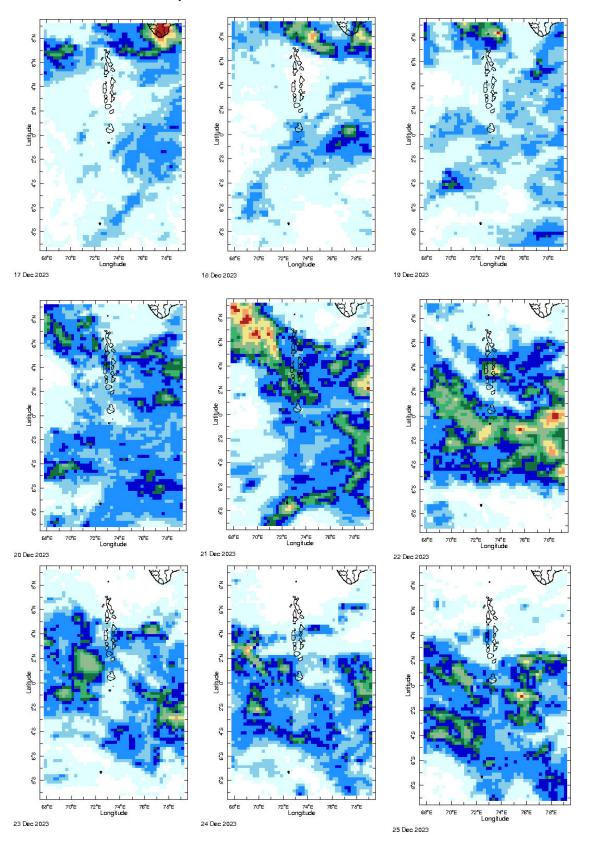

## **Daily Rainfall Monitoring**

The following figures show the observed rainfall in the last 15 days in Maldives.