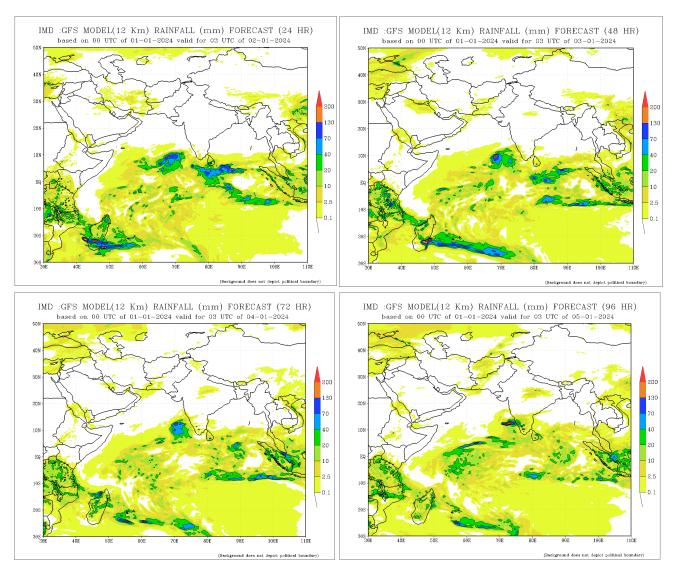

## **Daily Rainfall Forecast**

Daily Rainfall forecasts (up to 7 days ahead) from the IMD is provided in figures below. These predictions are from the GFS (T1534) model covering the entire south Asian region.