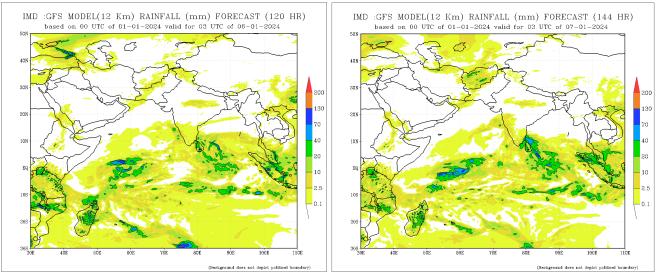

## **Daily Rainfall Forecast**

Daily Rainfall forecasts (up to 7 days ahead) from the IMD is provided in figures below. These predictions are from the GFS (T1534) model covering the entire south Asian region.