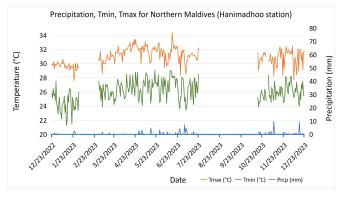

#### Northern Maldives:

Daily Rainfall, Tmin & Tmax for the previous year in Hanimadhoo station (2022 December to 2023 December)