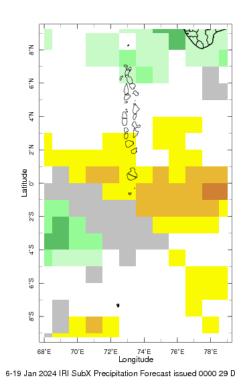

## **Bi-weekly Precipitation Forecast**

Following is the latest seasonal precipitation and temperature prediction for the next 3 months by the IRI. The color shading indicates the probability of the most dominant tercile -- that is, the tercile having the highest forecast probability. The color bar alongside the map defines these dominant tercile probability levels. The upper side of the color bar shows the colors used for increasingly strong probabilities when the dominant tercile is the above-normal tercile, while the lower side shows likewise for the below-normal tercile (nearly always limited to 40%).