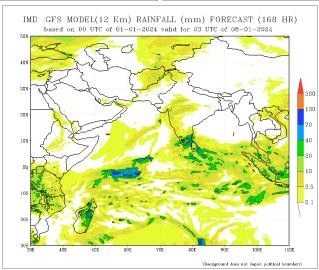

## **Daily Rainfall Forecast**

Daily Rainfall forecasts (up to 7 days ahead) from the IMD is provided in figures below. These predictions are from the GFS (T1534) model covering the entire south Asian region.