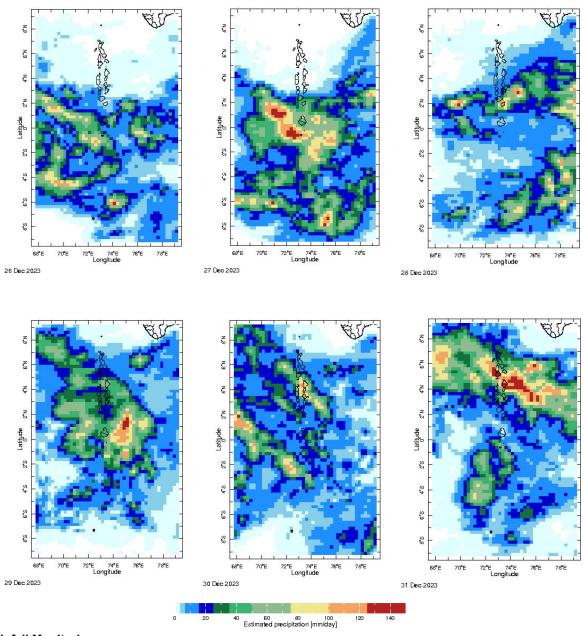

## **Daily Rainfall Monitoring**

The following figures show the observed rainfall in the last 15 days in Maldives.