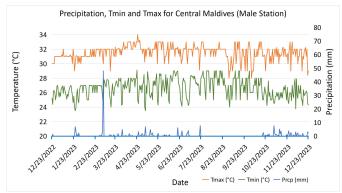

#### **Central Maldives:**

Daily Rainfall, Tmin & Tmax for the previous year in Male station (2022 December to 2023 December)