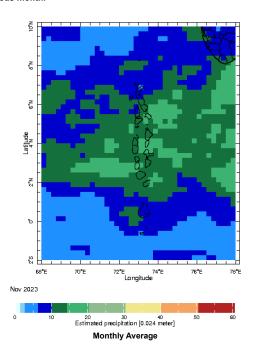

## **Monthly Rainfall Monitoring**

The figure shows the average observed rainfall in the previous month.