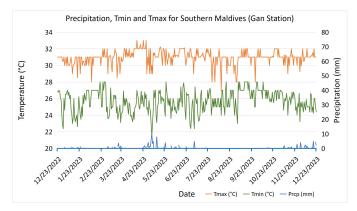

#### Southern Maldives:

Daily Rainfall, Tmin & Tmax for the previous year in Gan station (2022 December to 2023 December)