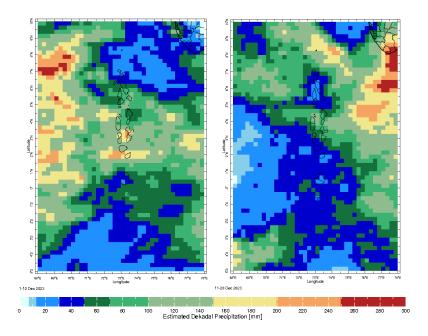

## **Daily Rainfall Monitoring**

The following figures show the observed rainfall in the last 15 days in Maldives.