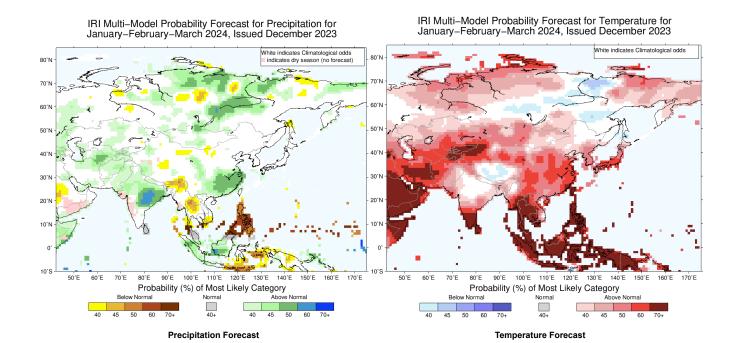

## **Bi-weekly Precipitation Forecast**

Following is the latest seasonal precipitation and temperature prediction for the next 3 months by the IRI. The color shading indicates the probability of the most dominant tercile -- that is, the tercile having the highest forecast probability. The color bar alongside the map defines these dominant tercile probability levels. The upper side of the color bar shows the colors used for increasingly strong probabilities when the dominant tercile is the above-normal tercile, while the lower side shows likewise for the below-normal tercile (nearly always limited to 40%).