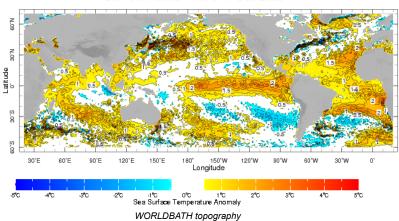

www.tropicalclimate.org/maldives



## **Daily Rainfall Monitoring**

The following figures show the observed rainfall in the last 15 days in Maldives.





## **Monthly Rainfall Monitoring**

The figure shows the average observed rainfall in the previous month.



### **Monthly and Seasonal Monitoring**

#### Northern Maldives:



Daily Rainfall, Tmin & Tmax for the previous year in Hanimadhoo station (2022 December to 2023 December)

#### **Central Maldives:**



Daily Rainfall, Tmin & Tmax for the previous year in Male station (2022 December to 2023 December)

#### Southern Maldives:



Daily Rainfall, Tmin & Tmax for the previous year in Gan station (2022 December to 2023 December)

# **Ocean Surface Monitoring**

zlev 0.0 meters Time 5-11 Dec 2023





## **Daily Rainfall Forecast**

Daily Rainfall forecasts (up to 7 days ahead) from the IMD is provided in figures below. These predictions are from the GFS (T1534) model covering the entire south Asian region.







## **Bi-weekly Precipitation Forecast**



Following is the latest seasonal precipitation and temperature prediction for the next 3 months by the IRI. The color shading indicates the probability of the most dominant tercile -- that is, the tercile having the highest forecast probability. The color bar alongside the map defines these dominant tercile probability levels. The upper side of the color bar shows the colors used for increasingly strong probabilities when the dominant tercile is the above-normal tercile, while the lower side shows likewise for the below-normal ter