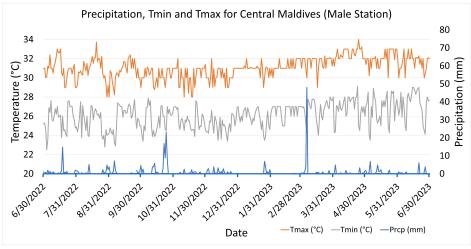

#### **Central Maldives:**

Daily Rainfall, Tmin & Tmax for the previous year in Male station (2022 June to 2023 June)