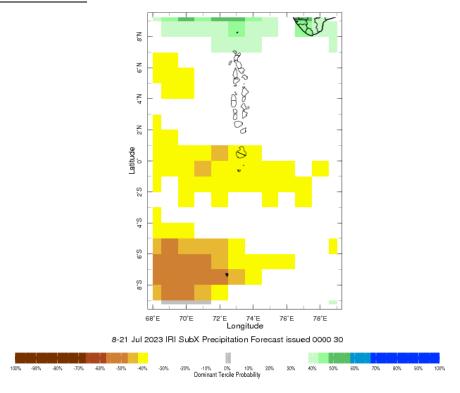

#### **Seasonal Rainfall and Temperature Forecast**

Following is the latest seasonal precipitation and temperature prediction for the next 3 months by the IRI. The color shading indicates the probability of the most dominant tercile -- that is, the tercile having the highest forecast probability. The color bar alongside the map defines these dominant tercile probability levels. The upper side of the color bar shows the colors used for increasingly strong probabilities when the dominant tercile is the above-normal tercile, while the lower side shows likewise for the below-normal tercile. The gray color indicates an enhanced probability for the near-normal tercile (nearly always limited to 40%).