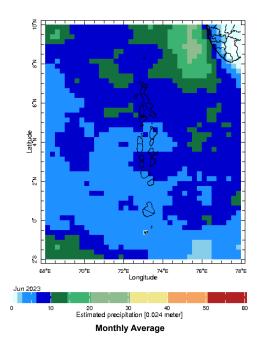

## **Monthly Rainfall Monitoring**

The figure shows the average observed rainfall in the previous month.