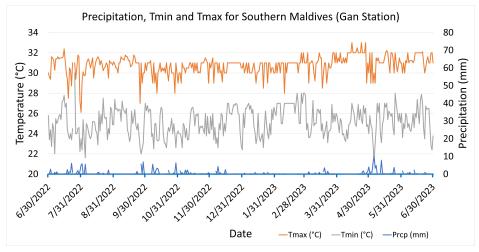

#### Southern Maldives:

Daily Rainfall, Tmin & Tmax for the previous year in Gan station (2022 June to 2023 June)

zlev 0.0 meters Time 6-12 Jun 2023