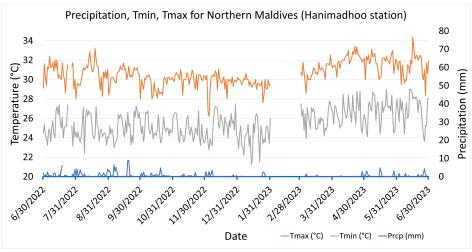

#### Northern Maldives:

Daily Rainfall, Tmin & Tmax for the previous year in Hanimadhoo station (2022 June to 2023 June)