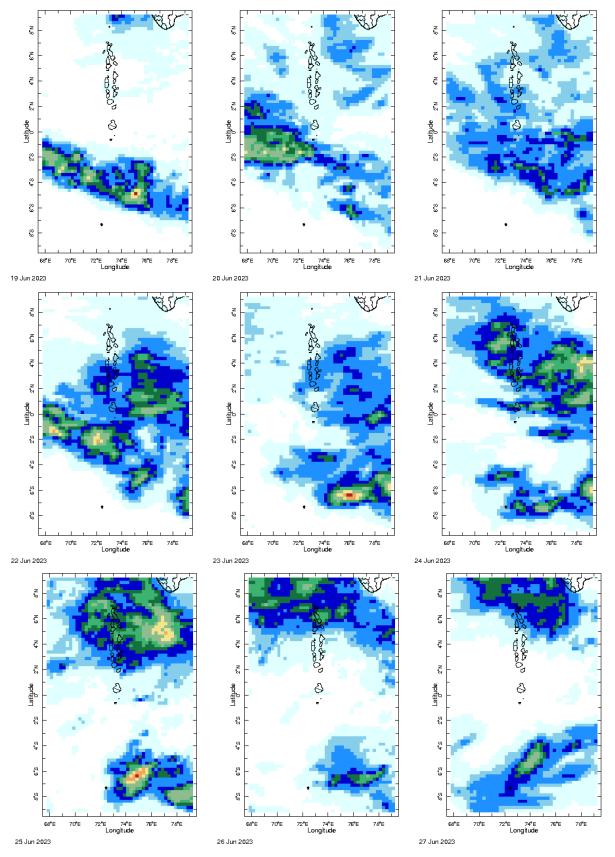

### **Daily Rainfall Monitoring**

The following figures show the observed rainfall in the last 15 days in Maldives.