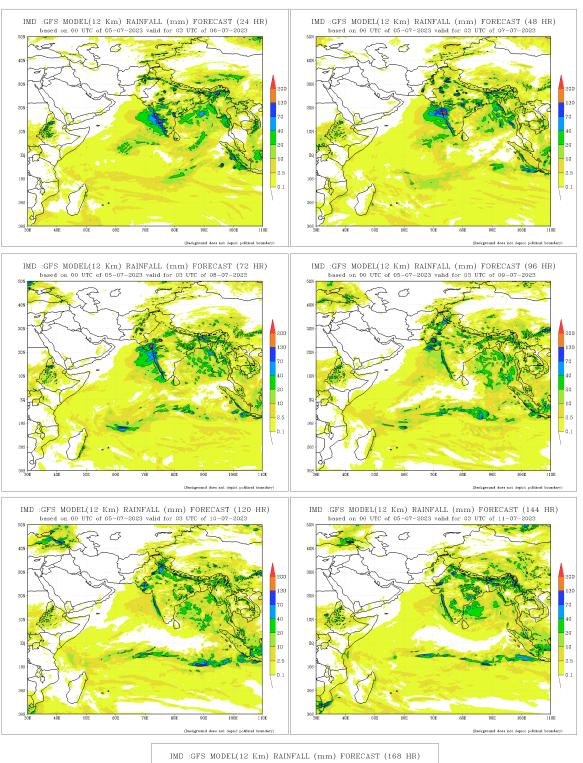

## **Dekadal (10 Day) Satellite Derived Rainfall Estimates**

Daily Rainfall forecasts (up to 7 days ahead) from the IMD is provided in figures below. These predictions are from the GFS (T1534) model covering the entire south Asian region.