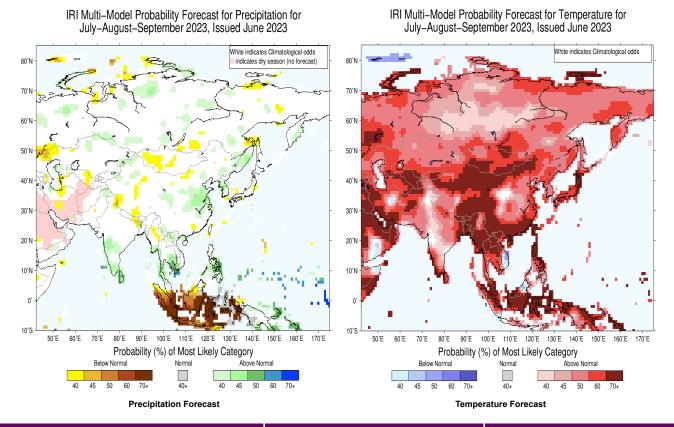

#### **Seasonal Rainfall and Temperature Forecast**

Following is the latest seasonal precipitation and temperature prediction for the next 3 months by the IRI. The color shading indicates the probability of the most dominant tercile -- that is, the tercile having the highest forecast probability. The color bar alongside the map defines these dominant tercile probability levels. The upper side of the color bar shows the colors used for increasingly strong probabilities when the dominant tercile is the above-normal tercile, while the lower side shows likewise for the below-normal tercile. The gray color indicates an enhanced probability for the near-normal tercile (nearly always limited to 40%).