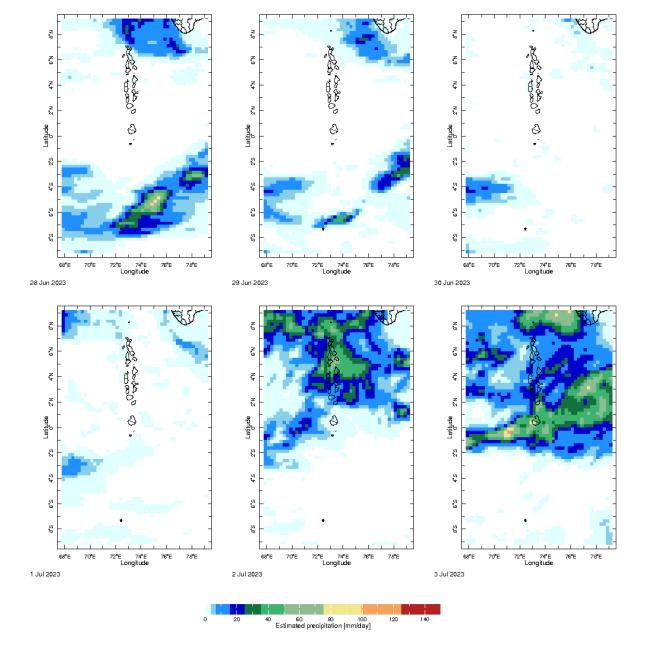

### **Daily Rainfall Monitoring**

The following figures show the observed rainfall in the last 15 days in Maldives.