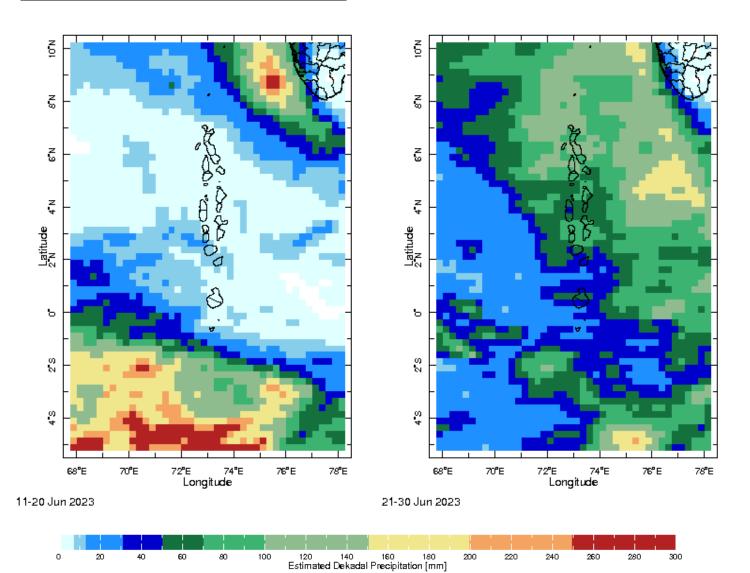

## **Dekadal (10 Day) Satellite Derived Rainfall Estimates**

Daily Rainfall forecasts (up to 7 days ahead) from the IMD is provided in figures below. These predictions are from the GFS (T1534) model covering the entire south Asian region.