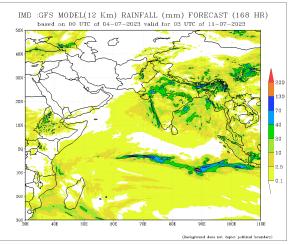

## **Dekadal (10 Day) Satellite Derived Rainfall Estimates**

Daily Rainfall forecasts (up to 7 days ahead) from the IMD is provided in figures below. These predictions are from the GFS (T1534) model covering the entire south Asian region.