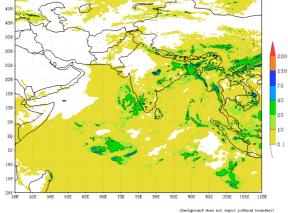

## **Daily Rainfall Forecast**

Daily Rainfall forecasts (up to 7 days ahead) from the IMD is provided in figures below. These predictions are from the GFS (T1534) model covering the entire south Asian region.