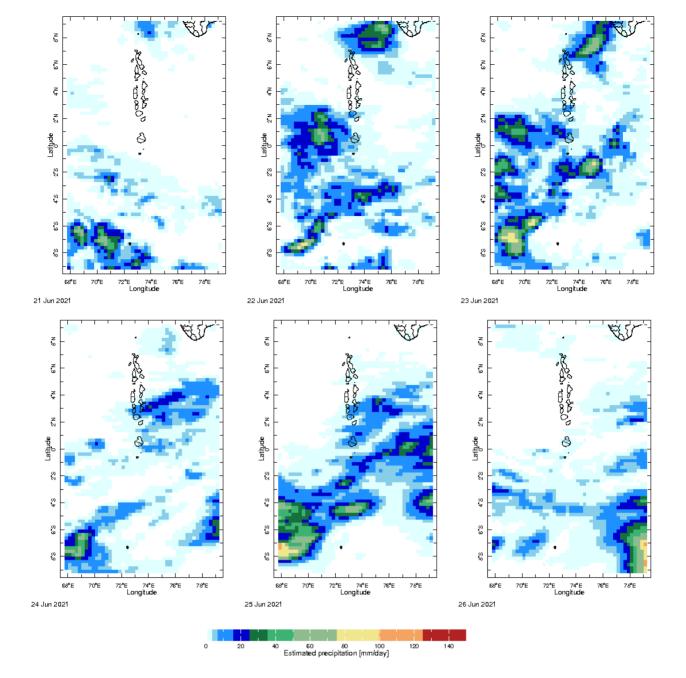

## **Daily Rainfall Monitoring**

DOWNLOAD

n

The following figures show the observed rainfall in the last 15 days in Maldives.