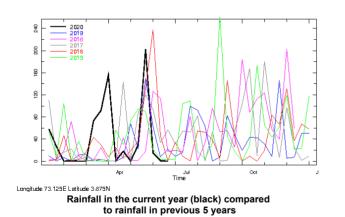

# FOUNDATIONFOR ENVIRONMENT, CLIMATE AND TECHNOLOGY

www.climate.mv

## **Daily Rainfall Monitoring**

DOWNLOAD

n

The following figures show the observed rainfall in the last 15 days in Maldives.





# Monthly Rainfall Monitoring

The figure shows the average observed rainfall in the previous month.

0



#### Northern Maldives:



hatched in blue and below-average hatched in brown

#### **Central Maldives:**







hatched in blue and below-average hatched in brown





# Dekadal (10 Day) Satellite Derived Rainfall Estimates

0



20 40 60 80 100 120 140 160 180 200 220 240 260 280 Estimated Dekadal Precipitation (mm)

300

## **Daily Rainfall Forecast**

Daily Rainfall forecasts (up to 7 days ahead) from the IMD is provided in figures below. These predictions are from the GFS (T1534) model covering the entire south Asian region.









### Seasonal Rainfall and Temperature Forecast

Following is the latest seasonal precipitation and temperature prediction for the next 3 months by the IRI. The color shading indicates the probability of the most dominant tercile -- that is, the tercile having the highest forecast probability. The color bar alongside the map defines these dominant tercile proba