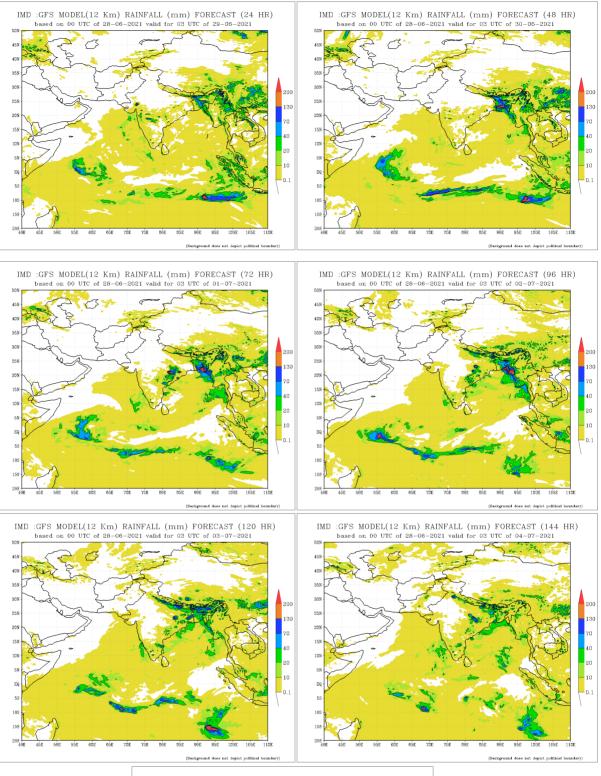

## **Daily Rainfall Forecast**

Daily Rainfall forecasts (up to 7 days ahead) from the IMD is provided in figures below. These predictions are from the GFS (T1534) model covering the entire south Asian region.