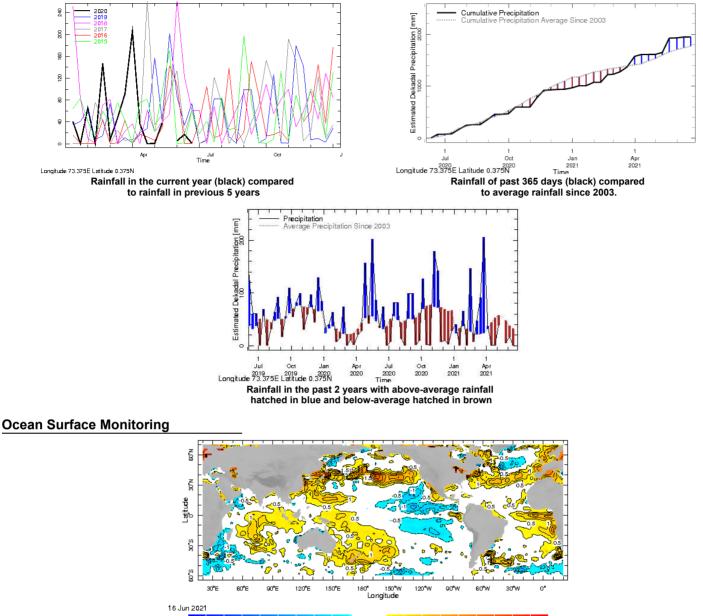

# FOUNDATIONFOR ENVIRONMENT, CLIMATE AND TECHNOLOGY

www.climate.mv

## **Daily Rainfall Monitoring**

DOWNLOAD

n

The following figures show the observed rainfall in the last 15 days in Maldives.





# Monthly Rainfall Monitoring

The figure shows the average observed rainfall in the previous month.

0



#### Northern Maldives:



hatched in blue and below-average hatched in brown

#### **Central Maldives:**







hatched in blue and below-average hatched in brown





# Dekadal (10 Day) Satellite Derived Rainfall Estimates

0



20 40 60 80 100 120 140 160 180 200 220 240 260 280 Estimated Dekadal Precipitation (mm)

300

## **Daily Rainfall Forecast**

Daily Rainfall forecasts (up to 7 days ahead) from the IMD is provided in figures below. These predictions are from the GFS (T1534) model covering the entire south Asian region.









### Seasonal Rainfall and Temperature Forecast

Following is the latest seasonal precipitation and temperature prediction for the next 3 months by the IRI. The color shading indicates the probability of the most dominant tercile -- that is, the tercile having the highest forecast probability. The color bar alongside the map defines these dominant tercile probability levels. The upper side of the color bar shows the c