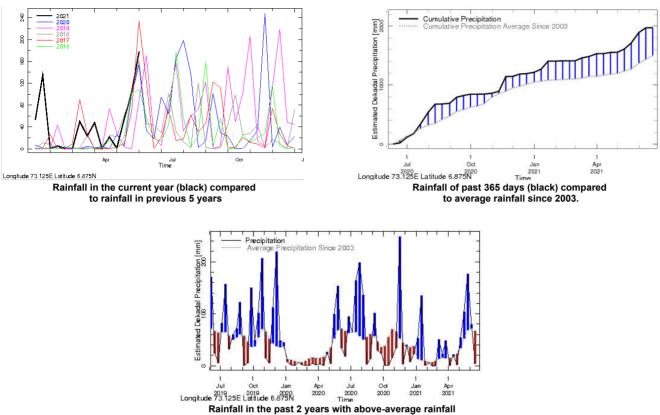

# Dekadal (10 Day) Satellite Derived Rainfall Estimates

0

20 40 60 80 100 120 140 160 180 200 220 240 260 280 Estimated Dekadal Precipitation (mm)

300