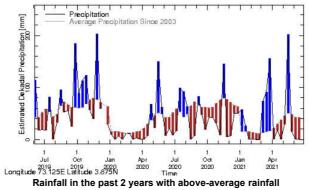

# Dekadal (10 Day) Satellite Derived Rainfall Estimates

0

20 40 60 80 100 120 140 160 180 200 220 240 260 280 Estimated Dekadal Precipitation (mm)

300