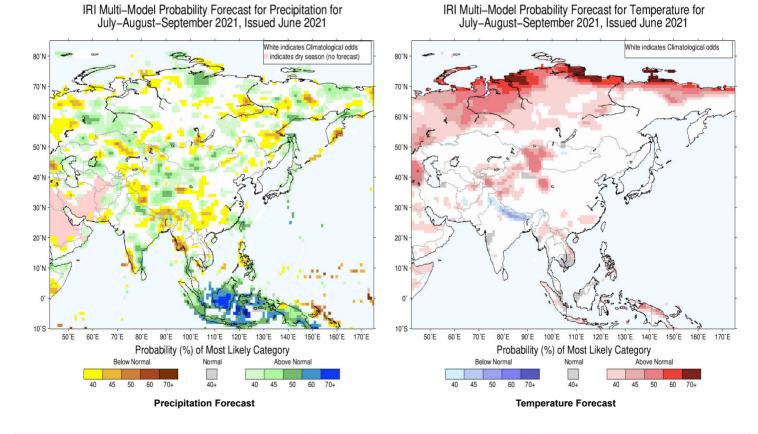

### Seasonal Rainfall and Temperature Forecast

Following is the latest seasonal precipitation and temperature prediction for the next 3 months by the IRI. The color shading indicates the probability of the most dominant tercile -- that is, the tercile having the highest forecast probability. The color bar alongside the map defines these dominant tercile probability levels. The upper side of the color bar shows the colors used for increasingly strong probabilities when the dominant tercile is the above-normal tercile, while the lower side shows likewise for the below-normal tercile. The gray color indicates an enhanced probability for the near-normal tercile (nearly always limited to 40%).