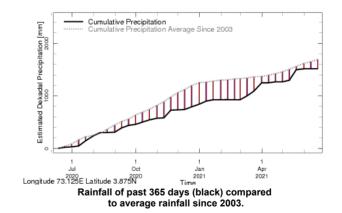

# Dekadal (10 Day) Satellite Derived Rainfall Estimates

0

20 40 60 80 100 120 140 160 180 200 220 240 260 280 Estimated Dekadal Precipitation (mm)

300