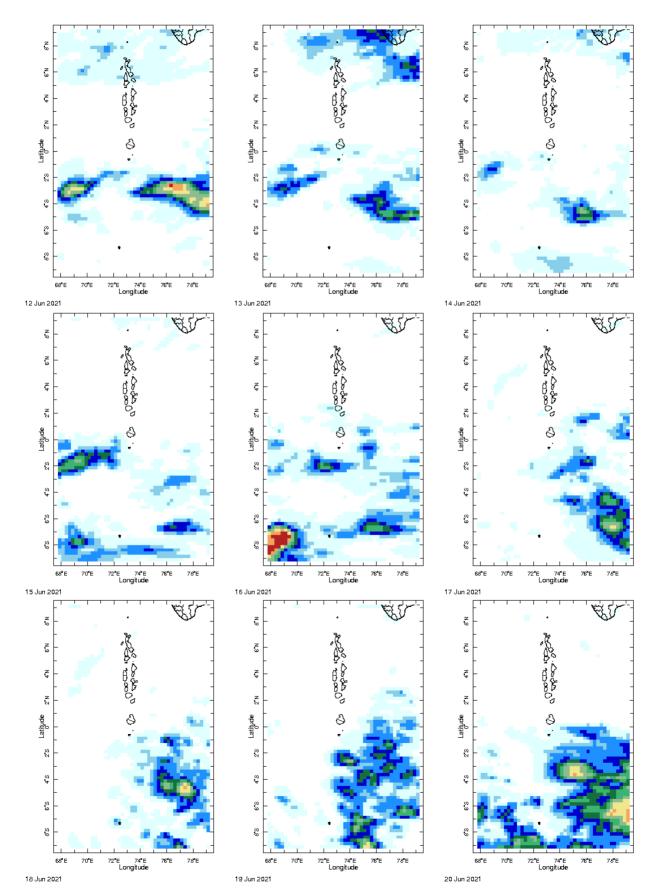

## **Daily Rainfall Monitoring**

DOWNLOAD

n

The following figures show the observed rainfall in the last 15 days in Maldives.