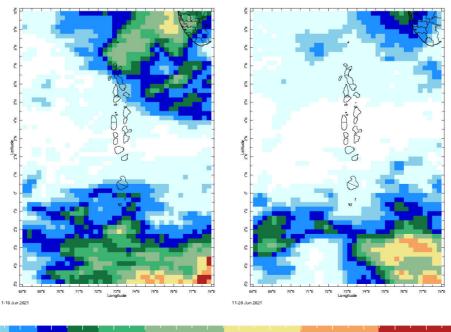

# Dekadal (10 Day) Satellite Derived Rainfall Estimates

0

20 40 60 80 100 120 140 160 180 200 220 240 260 280 Estimated Dekadal Precipitation (mm)

300