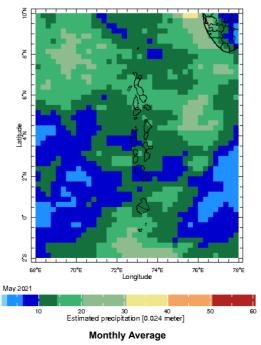

# Monthly Rainfall Monitoring

The figure shows the average observed rainfall in the previous month.

0

#### Northern Maldives:

hatched in blue and below-average hatched in brown

#### **Central Maldives:**

hatched in blue and below-average hatched in brown