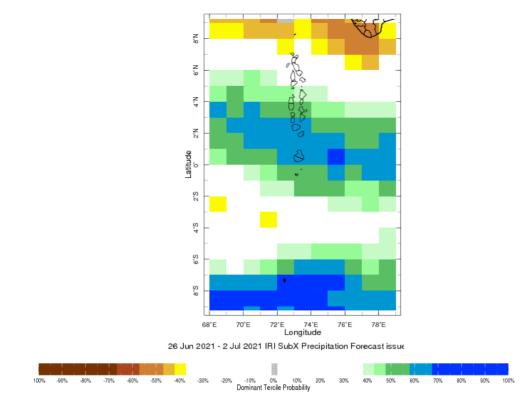

# Dekadal (10 Day) Satellite Derived Rainfall Estimates

0

20 40 60 80 100 120 140 160 180 200 220 240 260 280 Estimated Dekadal Precipitation (mm)

300