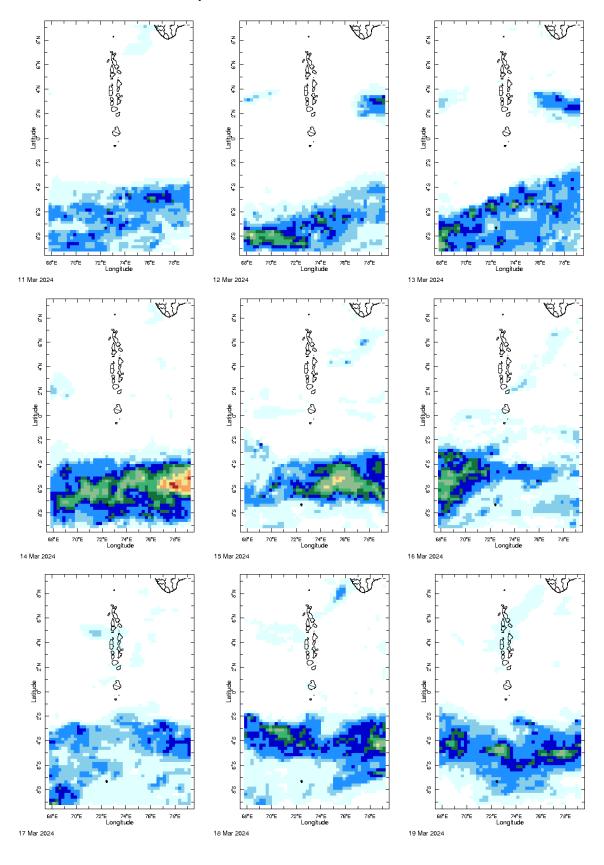

## **Daily Rainfall Monitoring**

The following figures show the observed rainfall in the last 15 days in Maldives.