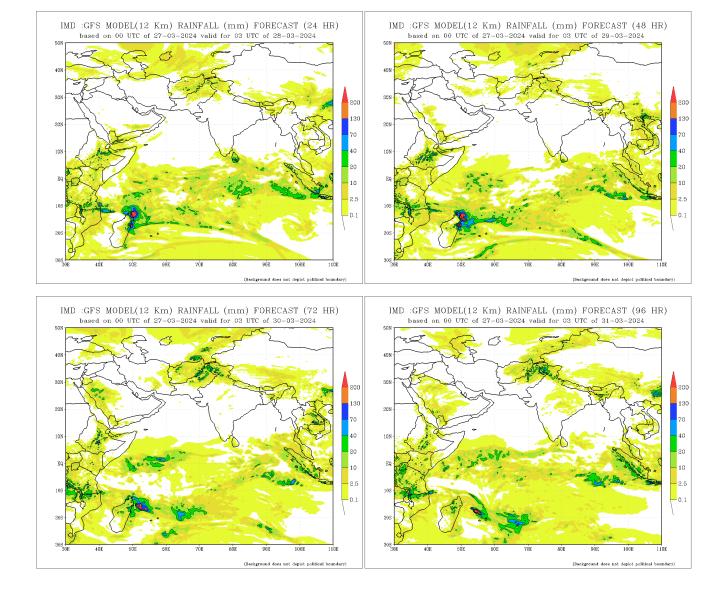

## **Daily Rainfall Forecast**

Daily Rainfall forecasts (up to 7 days ahead) from the IMD is provided in figures below. These predictions are from the GFS (T1534) model covering the entire south Asian region.