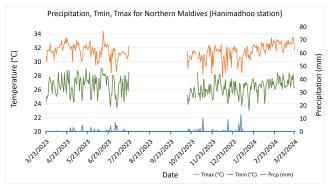

#### Northern Maldives:

Daily Rainfall, Tmin & Tmax for the previous year in Hanimadhoo station (2023 March to 2024 March)