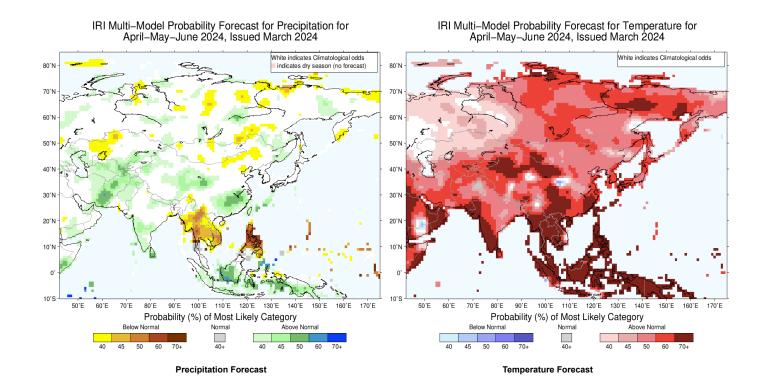

## **Bi-weekly Precipitation Forecast**

100% -90% -80% -70% -60% -50% -40% -30% -20% -10% -0% 10% 20% 30% 40% 50% 50% 70% 80% 50% 100

Following is the latest seasonal precipitation and temperature prediction for the next 3 months by the IRI. The color shading indicates the probability of the most dominant tercile -- that is, the tercile having the highest forecast probability. The color bar alongside the map defines these dominant tercile probability levels. The upper side of the color bar shows the colors used for increasingly strong probabilities when the dominant tercile is the above-normal tercile, while the lower side shows likewise for the below-normal tercile. The gray color indicates an enhanced probability for the near-normal tercile (nearly always limited to 40%).