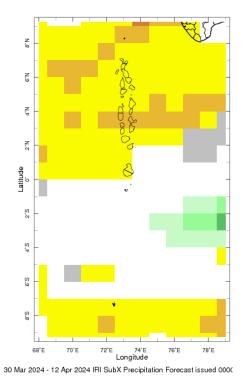

## **Bi-weekly Precipitation Forecast**

100% -90% -80% -70% -60% -50% -40% -30% -20% -10% -0% 10% 20% 30% 40% 50% 50% 70% 80% 50% 100

Following is the latest seasonal precipitation and temperature prediction for the next 3 months by the IRI. The color shading indicates the probability of the most dominant tercile -- that is, the tercile having the highest forecast probability. The color bar alongside the map defines these dominant tercile probability levels. The upper side of the color bar shows the colors used for increasingly strong probabilities when the dominant tercile is the above-normal tercile, while the lower side shows likewise for the below-normal tercile. The gray color indicates an enhanced probability for the near-normal tercile (nearly always limited to 40%).