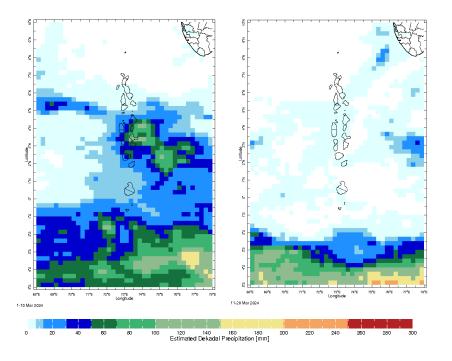

## **Monthly Rainfall Monitoring**

The figure shows the average observed rainfall in the previous month.