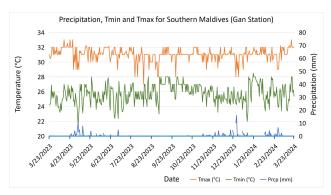

#### Southern Maldives:

Daily Rainfall, Tmin & Tmax for the previous year in Gan station (2023 March to 2024 March )