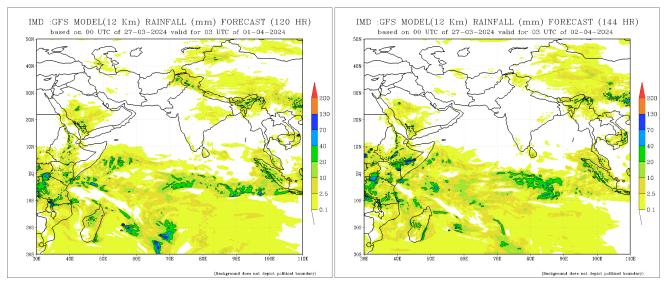

## **Daily Rainfall Forecast**

Daily Rainfall forecasts (up to 7 days ahead) from the IMD is provided in figures below. These predictions are from the GFS (T1534) model covering the entire south Asian region.