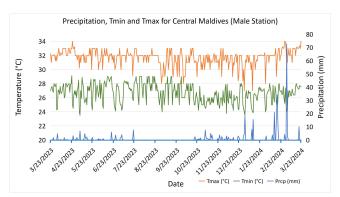

#### **Central Maldives:**

Daily Rainfall, Tmin & Tmax for the previous year in Male station (2023 March to 2024 March )