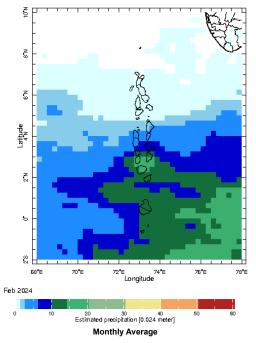

## **Monthly Rainfall Monitoring**

The figure shows the average observed rainfall in the previous month.