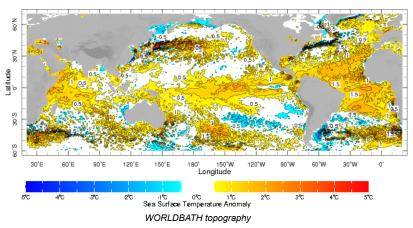

www.climate.mv

www.tropicalclimate.org/maldives



## **Daily Rainfall Monitoring**

The following figures show the observed rainfall in the last 15 days in Maldives.





## **Monthly Rainfall Monitoring**

The figure shows the average observed rainfall in the previous month.



#### Northern Maldives:



Daily Rainfall, Tmin & Tmax for the previous year in Hanimadhoo station (2023 March to 2024 March)

#### **Central Maldives:**



Daily Rainfall, Tmin & Tmax for the previous year in Male station (2023 March to 2024 March )

#### Southern Maldives:



Daily Rainfall, Tmin & Tmax for the previous year in Gan station (2023 March to 2024 March )

# **Ocean Surface Monitoring**

zlev 0.0 meters Time 5-11 Mar 2024





## **Daily Rainfall Forecast**

Daily Rainfall forecasts (up to 7 days ahead) from the IMD is provided in figures below. These predictions are from the GFS (T1534) model covering the entire south Asian region.







## **Bi-weekly Precipitation Forecast**



100% -90% -80% -70% -60% -50% -40% -30% -20% -10% -0% 10% 20% 30% 40% 50% 50% 70% 80% 50% 100

Following is the latest seasonal precipitation and temperature prediction for the next 3 months by the IRI. The color shading indicates the probability of the most dominant tercile -- that is, the tercile having the highest forecast probability. The color bar alongside the map defines these dominant tercile probability levels. The upper side of the color bar shows the colors used for increasingly strong probabilities when the dominant te