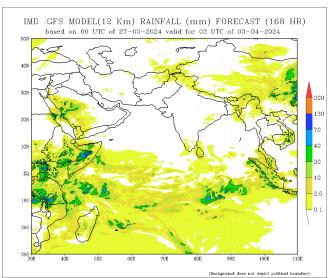

## **Daily Rainfall Forecast**

Daily Rainfall forecasts (up to 7 days ahead) from the IMD is provided in figures below. These predictions are from the GFS (T1534) model covering the entire south Asian region.