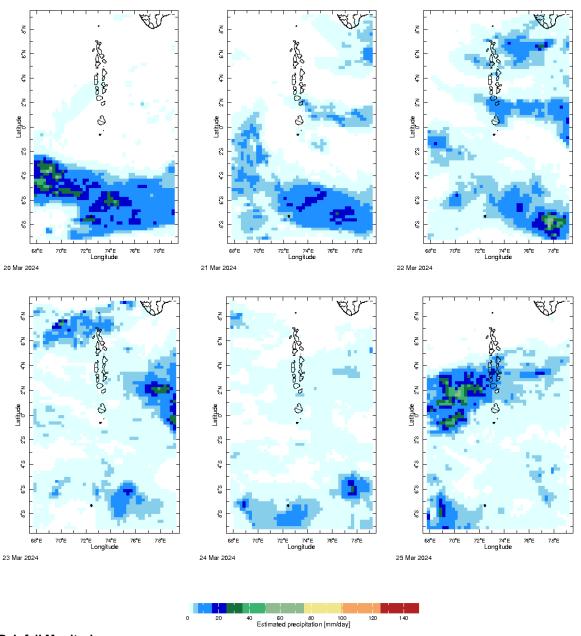

## **Daily Rainfall Monitoring**

The following figures show the observed rainfall in the last 15 days in Maldives.