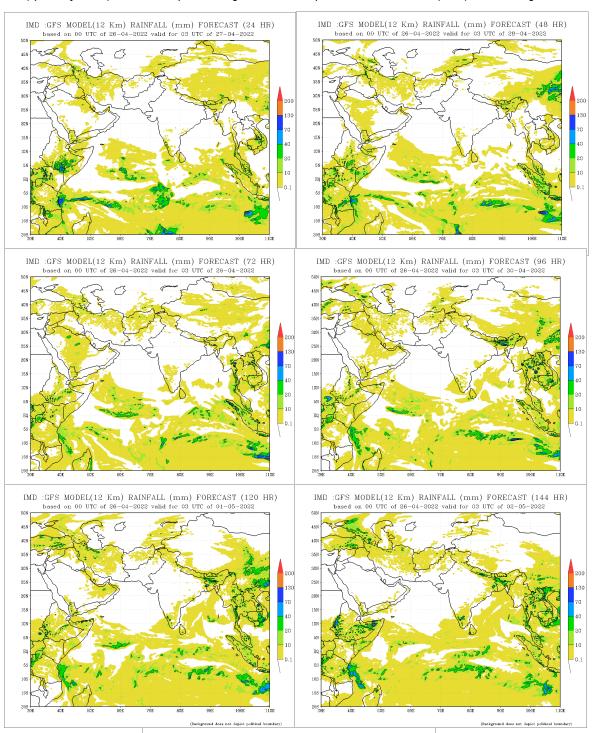

#### **Daily Rainfall Forecast**

Daily Rainfall forecasts (up to 7 days ahead) from the IMD is provided in figures below. These predictions are from the GFS (T1534) model covering the entire south Asian region.