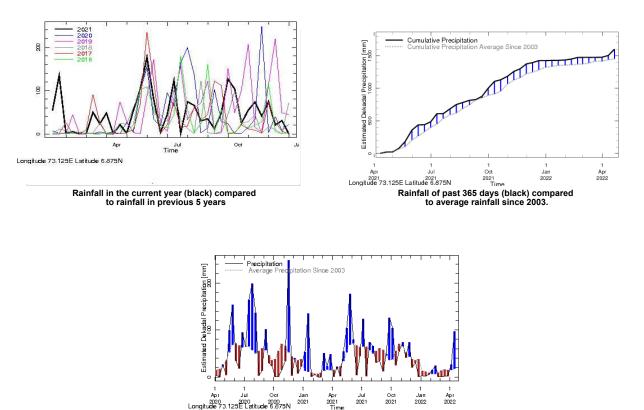

## Monthly Rainfall Monitoring

The figure shows the average observed rainfall in the previous month.

Northern Maldives:

Rainfall in the past 5 years with above-average rainfall hatched in blue and below-average hatched in brown

Average Since 2003

Oct 2021 Time

. Арт 2022

Jan 2022

Apr 2022

Centra Maldives

hatched in blue and below-average hatched in brown