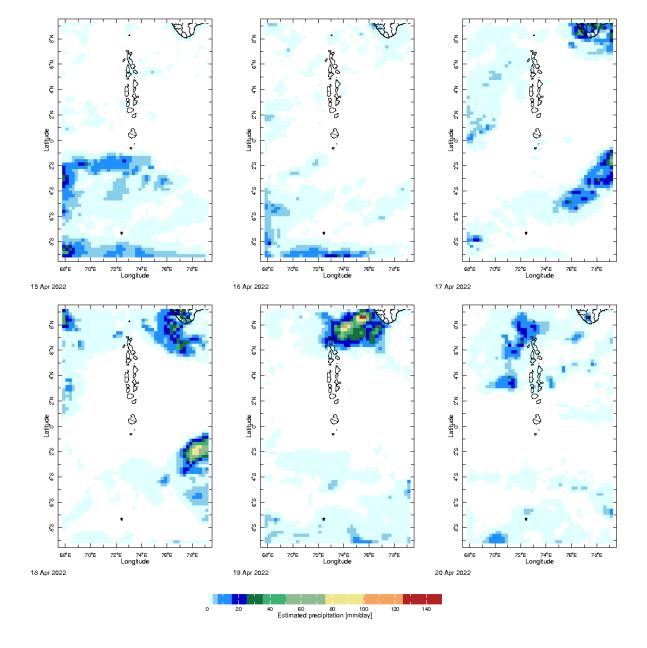

#### Daily Rainfall Monitoring

The following figures show the observed rainfall in the last 15 days in Maldives.

12 Apr 2022

13 Apr 2022

14 Apr 2022