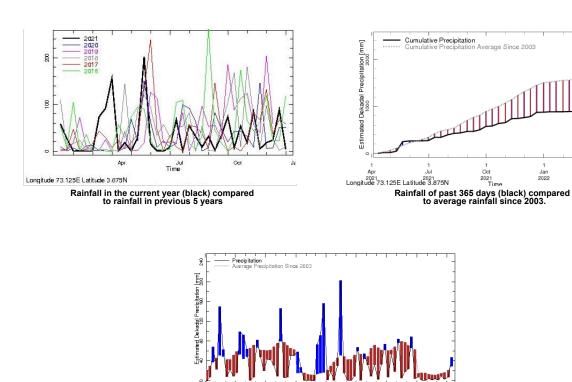

## Monthly Rainfall Monitoring

The figure shows the average observed rainfall in the previous month.

Northern Maldives:

Rainfall in the past 5 years with above-average rainfall hatched in blue and below-average hatched in brown

Average Since 2003

Oct 2021 Time

. Арт 2022

Jan 2022

Apr 2022

Centra Maldives

hatched in blue and below-average hatched in brown