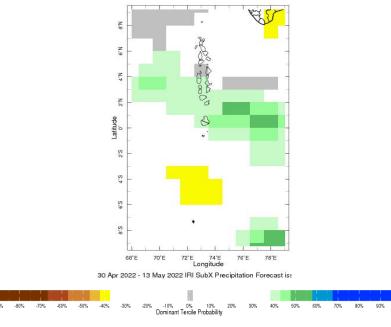

# Seasonal Rainfall and Temperature Forecast

IRI Multi-Model Probability Forecast for Precipitation for

Following is the latest seasonal precipitation and temperature prediction for the next 3 months by the IRI. The color shading indicates the probability of the most dominant tercile -- that is, the tercile having the highest forecast probability. The color bar alongside the map defines these dominant tercile probability levels. The upper side of the color bar shows the colors used for increasingly strong probabilities when the dominant tercile is the above-normal tercile, while the lower side shows likewise for the below-normal tercile. The gray color indicates an enhanced probability for the near-normal tercile (nearly always limited to 40%).