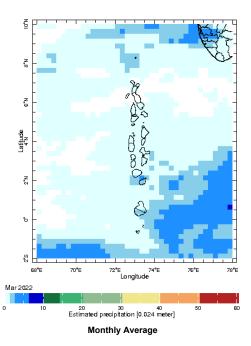

## Monthly Rainfall Monitoring

The figure shows the average observed rainfall in the previous month.

Northern Maldives:

Rainfall in the past 5 years with above-average rainfall hatched in blue and below-average hatched in brown