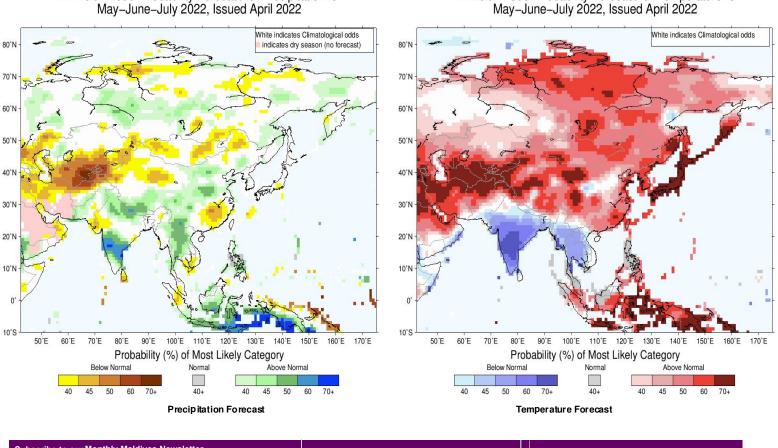

# Seasonal Rainfall and Temperature Forecast

IRI Multi-Model Probability Forecast for Precipitation for

Following is the latest seasonal precipitation and temperature prediction for the next 3 months by the IRI. The color shading indicates the probability of the most dominant tercile -- that is, the tercile having the highest forecast probability. The color bar alongside the map defines these dominant tercile probability levels. The upper side of the color bar shows the colors used for increasingly strong probabilities when the dominant tercile is the above-normal tercile, while the lower side shows likewise for the below-normal tercile. The gray color indicates an enhanced probability for the near-normal tercile (nearly always limited to 40%).

# IRI Multi-Model Probability Forecast for Temperature for May-June-July 2022, Issued April 2022