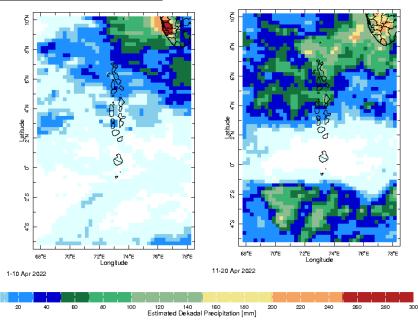

#### Daily Rainfall Monitoring

The following figures show the observed rainfall in the last 15 days in Maldives.



12 Apr 2022

13 Apr 2022

14 Apr 2022



## Monthly Rainfall Monitoring

The figure shows the average observed rainfall in the previous month.



Northern Maldives:



Rainfall in the past 5 years with above-average rainfall hatched in blue and below-average hatched in brown

Average Since 2003

Oct 2021 Time

. Арт 2022

Jan 2022

Apr 2022

Centra Maldives





hatched in blue and below-average hatched in brown



### Ocean Surface Monitoring



# Dekadal (10 Day) Satellite Derived Rainfall Estimates



#### **Daily Rainfall Forecast**

Daily Rainfall forecasts (up to 7 days ahead) from the IMD is provided in figures below. These predictions are from the GFS (T1534) model covering the entire south Asian region.









# Seasonal Rainfall and Temperature Forecast

IRI Multi-Model Probability Forecast for Precipitation for

Following is the latest seasonal precipitation and temperature prediction for the next 3 months by the IRI. The color shading indicates the probability of the most dominant tercile -- that is, the tercile having the highest forecast probability. The color bar alongside the map defines these dominant tercile probability levels. The upper side of the color bar shows the colors used for increasingly strong probabilities when the dominant tercile is the above-normal terc