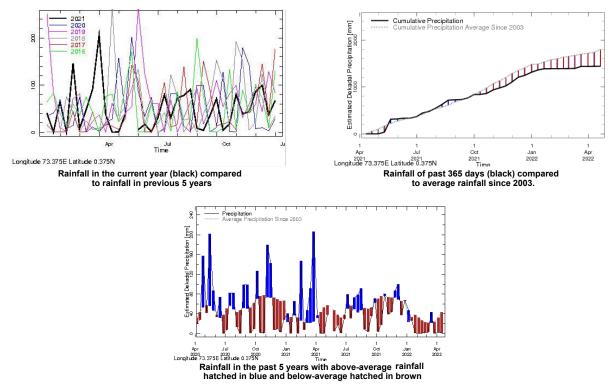

#### Daily Rainfall Monitoring

The following figures show the observed rainfall in the last 15 days in Maldives.



12 Apr 2022

13 Apr 2022

14 Apr 2022



## Monthly Rainfall Monitoring

The figure shows the average observed rainfall in the previous month.



Northern Maldives:



Rainfall in the past 5 years with above-average rainfall hatched in blue and below-average hatched in brown

Average Since 2003

Oct 2021 Time

. Арт 2022

Jan 2022

Apr 2022

Centra Maldives





hatched in blue and below-average hatched in brown



### Ocean Surface Monitoring



# Dekadal (10 Day) Satellite Derived Rainfall Estimates



#### **Daily Rainfall Forecast**

Daily Rainfall forecasts (up to 7 days ahead) from the IMD is provided in figures below. These predictions are from the GFS (T1534) model covering the entire south Asian region.









# Seasonal Rainfall and Temperature Forecast

IRI Multi-Model Probability Forecast for Precipitation for

Following is the latest seasonal precipitation and temperature prediction for the next 3 months by the IRI. The color shading indicates the probability of the most dominant tercile -- that is, the tercile having the highest forecast probability. The color bar alongside the map defines these dominant tercile probability levels. The upper side of the color bar shows the colors us