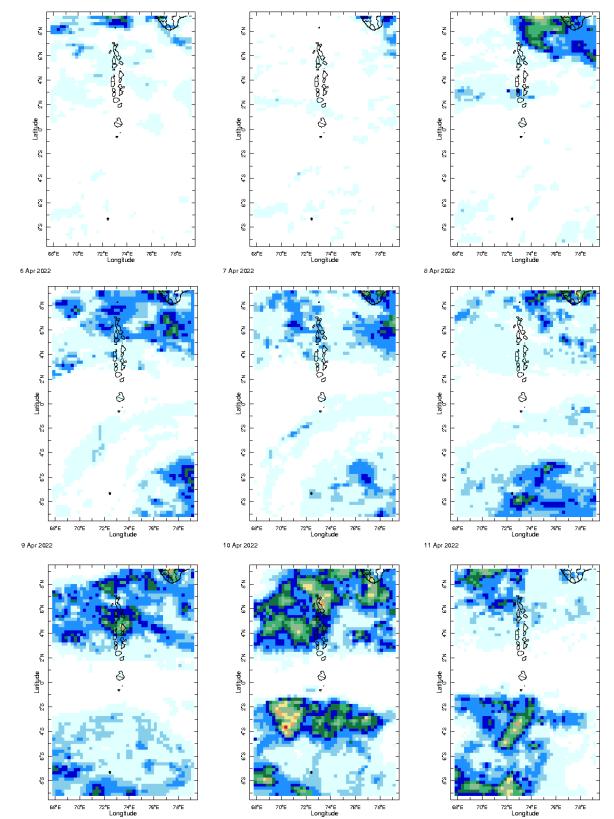

#### Daily Rainfall Monitoring

The following figures show the observed rainfall in the last 15 days in Maldives.



12 Apr 2022

13 Apr 2022

14 Apr 2022



## Monthly Rainfall Monitoring

The figure shows the average observed rainfall in the previous month.



Northern Maldives:



Rainfall in the past 5 years with above-average rainfall hatched in blue and below-average hatched in brown

Average Since 2003

Oct 2021 Time

. Арт 2022

Jan 2022

Apr 2022

Centra Maldives





hatched in blue and below-average hatched in brown



### Ocean Surface Monitoring



# Dekadal (10 Day) Satellite Derived Rainfall Estimates



#### **Daily Rainfall Forecast**

Daily Rainfall forecasts (up to 7 days ahead) from the IMD is provided in figures below. These predictions are from the GFS (T1534) model covering the entire south Asian region.









# Seasonal Rainfall and Temperature Forecast

IRI Multi-Model Proba