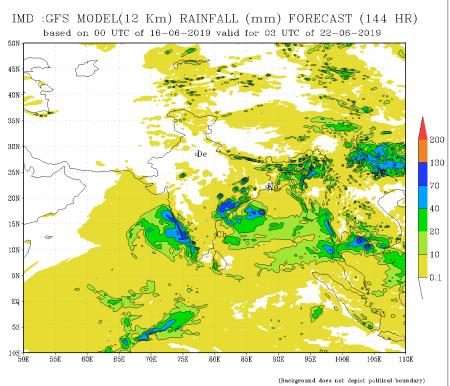

## **Daily Rainfall Forecast**

Daily Rainfall forecasts (up to 7 days ahead) from the IMD is provided in figures below. These predictions are from the GFS (T1534) model covering the entire south Asian region.