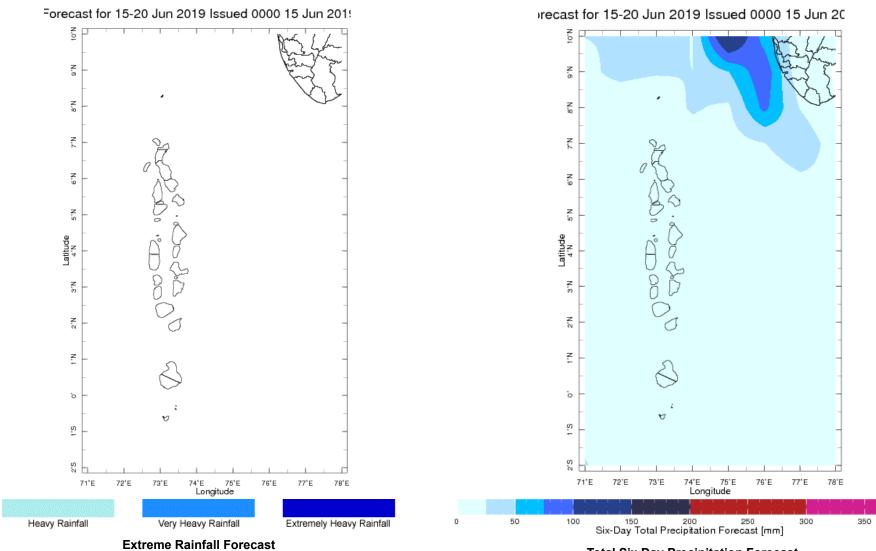

## **Weekly Rainfall Forecast**

Total rainfall forecast from the IRI for next six days is provided in figures below. The figure to the left shows the expectancy of heavy rainfall events during these six days while the figure to the right is the prediction of total rainfall amount during this period.

Total Six Day Precipitation Forecast

400