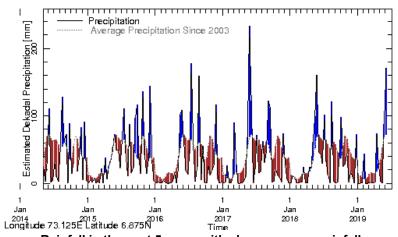

Rainfall in the past 5 years with above-average rainfall hatched in blue and below-average hatched in brown