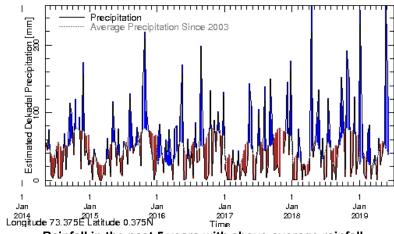

Rainfall in the past 5 years with above-average rainfall hatched in blue and below-average hatched in brown