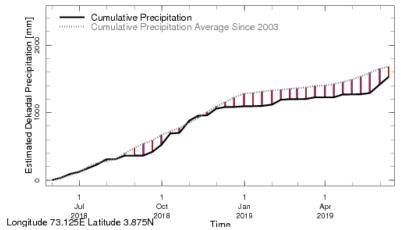

#### **Central Maldives:**

Rainfall in the current year (black) compared to rainfall in previous 5 years

Rainfall of past 365 days (black) compared to average rainfall since 2003.

Rainfall in the past 5 years with above-average rainfall hatched in blue and below-average hatched in brown