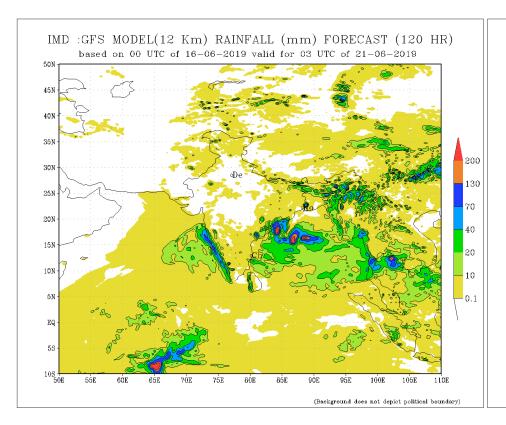

## **Daily Rainfall Forecast**

Daily Rainfall forecasts (up to 7 days ahead) from the IMD is provided in figures below. These predictions are from the GFS (T1534) model covering the entire south Asian region.