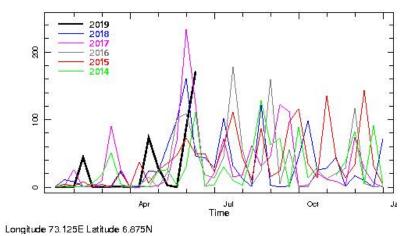

## **Monthly and Seasonal Monitoring**

**Northern Maldives:** 

Rainfall in the current year (black) compared to rainfall in previous 5 years

Rainfall of past 365 days (black) compared to average rainfall since 2003.