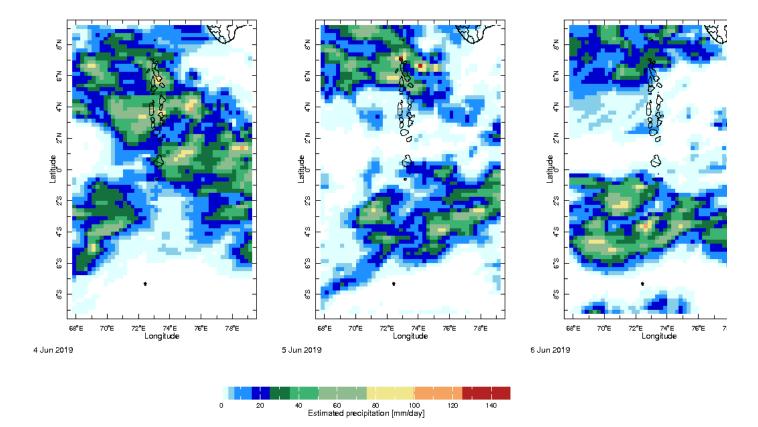

## Daily Rainfall Monitoring

The following figures show the observed rainfall in the last 15 days in Maldives.