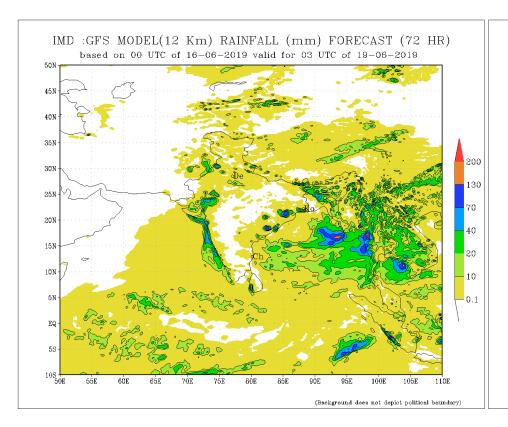

## **Daily Rainfall Forecast**

Daily Rainfall forecasts (up to 7 days ahead) from the IMD is provided in figures below. These predictions are from the GFS (T1534) model covering the entire south Asian region.