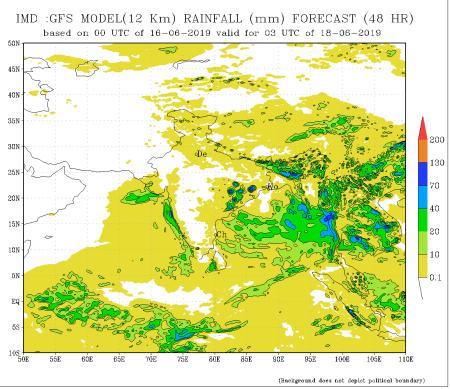

## **Daily Rainfall Forecast**

Daily Rainfall forecasts (up to 7 days ahead) from the IMD is provided in figures below. These predictions are from the GFS (T1534) model covering the entire south Asian region.