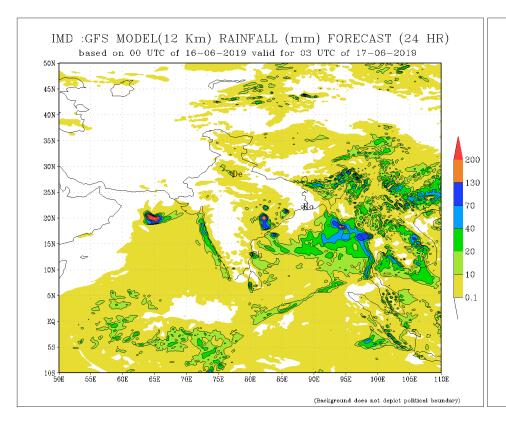

## **Daily Rainfall Forecast**

Daily Rainfall forecasts (up to 7 days ahead) from the IMD is provided in figures below. These predictions are from the GFS (T1534) model covering the entire south Asian region.