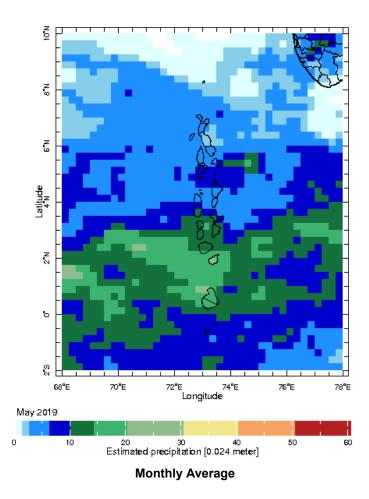

## **Monthly and Seasonal Monitoring**

**Northern Maldives:** 

Rainfall in the current year (black) compared to rainfall in previous 5 years

Rainfall of past 365 days (black) compared to average rainfall since 2003.