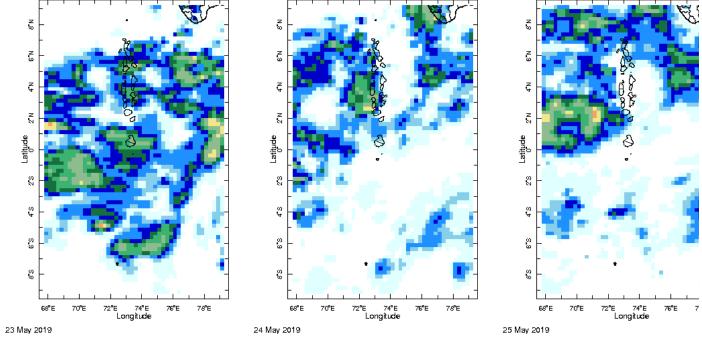

## Daily Rainfall Monitoring

The following figures show the observed rainfall in the last 15 days in Maldives.