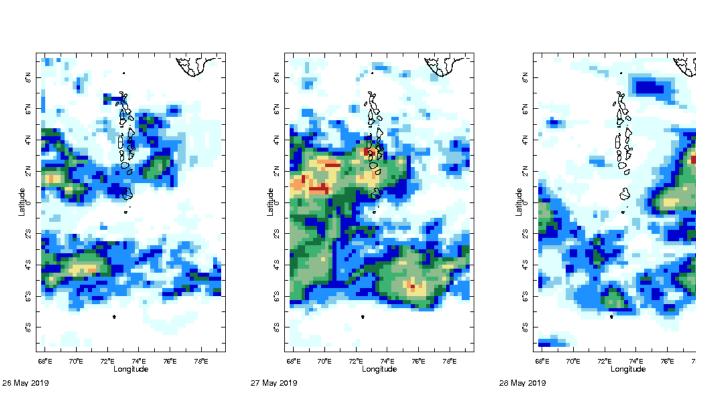

## Daily Rainfall Monitoring

The following figures show the observed rainfall in the last 15 days in Maldives.