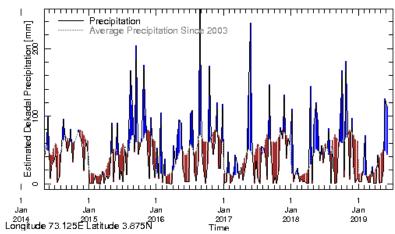

#### **Central Maldives:**

Rainfall in the current year (black) compared to rainfall in previous 5 years

Rainfall of past 365 days (black) compared to average rainfall since 2003.

Rainfall in the past 5 years with above-average rainfall hatched in blue and below-average hatched in brown