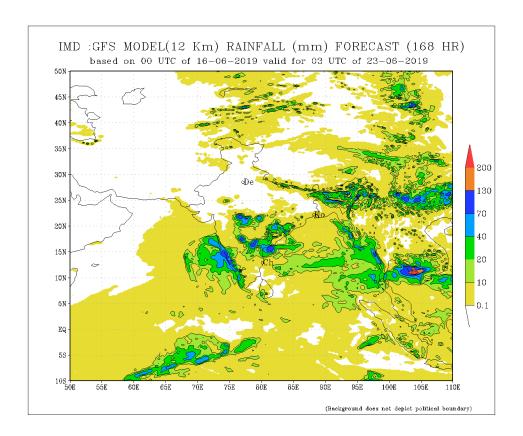

## **Daily Rainfall Forecast**

Daily Rainfall forecasts (up to 7 days ahead) from the IMD is provided in figures below. These predictions are from the GFS (T1534) model covering the entire south Asian region.