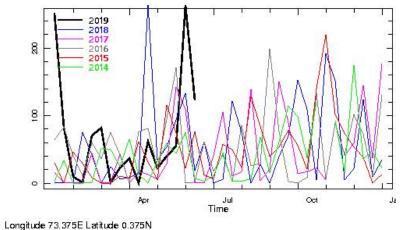

#### **Southern Maldives:**

Rainfall in the current year (black) compared to rainfall in previous 5 years

Rainfall of past 365 days (black) compared to average rainfall since 2003.

Rainfall in the past 5 years with above-average rainfall hatched in blue and below-average hatched in brown