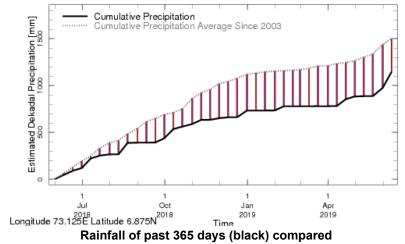

## **Monthly and Seasonal Monitoring**

**Northern Maldives:** 

Rainfall in the current year (black) compared to rainfall in previous 5 years

Rainfall of past 365 days (black) compared to average rainfall since 2003.