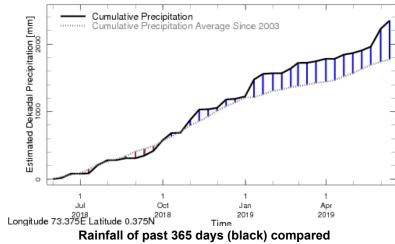

## **Monthly and Seasonal Monitoring**

**Northern Maldives:** 

Rainfall in the current year (black) compared to rainfall in previous 5 years

Rainfall of past 365 days (black) compared to average rainfall since 2003.