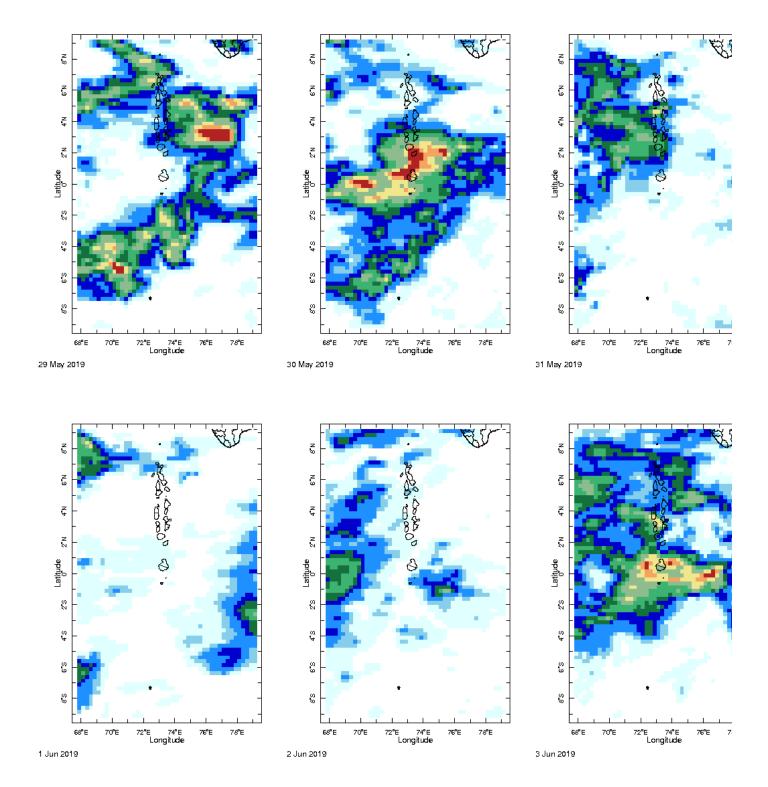

## Daily Rainfall Monitoring

The following figures show the observed rainfall in the last 15 days in Maldives.