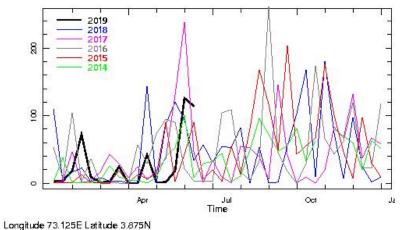

#### **Central Maldives:**

Rainfall in the current year (black) compared to rainfall in previous 5 years

Rainfall of past 365 days (black) compared to average rainfall since 2003.

Rainfall in the past 5 years with above-average rainfall hatched in blue and below-average hatched in brown