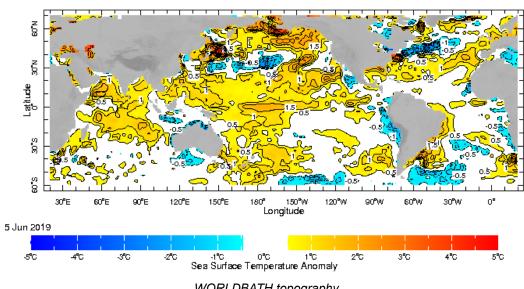

365 days (black) compared to average rainfall since 2003.



Rainfall in the past 5 years with above-average rainfall hatched in blue and below-average hatched in brown

#### **Central Maldives:**



Rainfall in the current year (black) compared to rainfall in previous 5 years



Rainfall of past 365 days (black) compared to average rainfall since 2003.



Rainfall in the past 5 years with above-average rainfall hatched in blue and below-average hatched in brown

#### **Southern Maldives:**



Rainfall in the current year (black) compared to rainfall in previous 5 years



Rainfall of past 365 days (black) compared to average rainfall since 2003.



Rainfall in the past 5 years with above-average rainfall hatched in blue and below-average hatched in brown

## **Ocean Surface Monitoring**



WORLDBATH topography

## **Daily Rainfall Forecast**

Daily Rainfall forecasts (up to 7 days ahead) from the IMD is provided in figures below. These predictions are from the GFS (T1534) model covering the entire south Asian region.















## **Weekly Rainfall Forecast**

Total rainfall forecast from the IRI for next six days is provided in figures below. The figure to the left shows the expectancy of heavy rainfall events during these six days while the figure to the right is the prediction of total rainfall amount during this period.



Total Six Day Precipitation Forecast

400