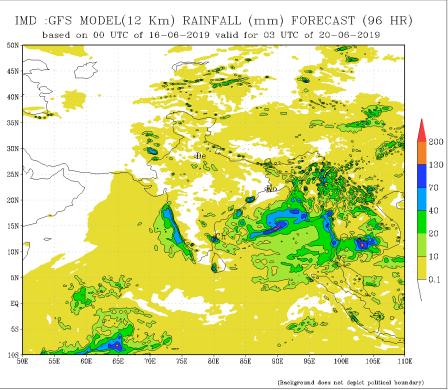

## **Daily Rainfall Forecast**

Daily Rainfall forecasts (up to 7 days ahead) from the IMD is provided in figures below. These predictions are from the GFS (T1534) model covering the entire south Asian region.